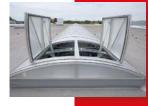

### mcr PROLIGHT SKYLIGHT

Skylights - fixed and with ventilation function with straight/skew/overlay base

### **DIMENSIONS**

- (square C type)80 x 80 cm ÷ 200 x 200 cm
- (rectangular E type)80 x 90 cm ÷ 195 x 300 cm
- (skew base NG-A type)80 x 80 cm ÷ 200 x 300 cm

### **BASE**

- height: 16 cm 75 cm
- material: steel, aluminium
- thermal insulation with mineral wool or PIR panel
- possible to apply on existing plinth

### **LEAF FILLING**

- multi-chamber polycarbonate
- domes: acrylic or solid polycarbonate
- multivariable single and multi-layer filling