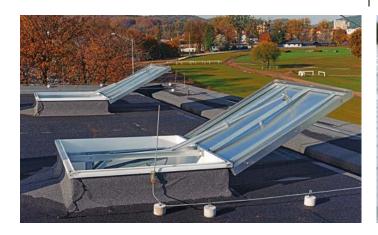

### SINGLE LEAF VENTS

mcr PROLIGHT - C with straight base (square)

mcr PROLIGHT – E
with straight base (rectangular)

mcr PROLIGHT - NG-A
with skew base

## mcr PROLIGHT SMOKE EXHAUST VENTS - C/E TYPE

Single leaf vents with straight base

With the application of optional elements increasing the active smoke exhaust surface (wind and inlet deflectors), it is possible to reach the max. value of 3.24 m² (type C) or 4.05 m<sup>2</sup> (type E).