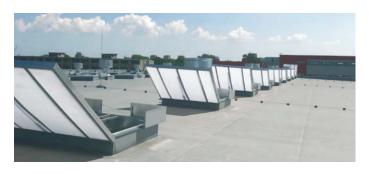

### **DOUBLE LEAF VENTS**

mcr PROLIGHT - DVP

with straight base

mcr PROLIGHT - DVPS

with skew base

### mcr PROLIGHT SMOKE EXHAUST VENTS - DVP/DVPS TYPE

Double leaf vents with straight and skew base

### **AERODYNAMICAL ACTIVE AREA**

DVP type smoke vents can reach the max. aerodynamical active area of **6.66 m²** with the application of elements increasing the active area (such as wind and inlet deflectors). And for DVPS type vents, the maximum value of the active smoke removal area is **6.39 m²** (without additional elements).