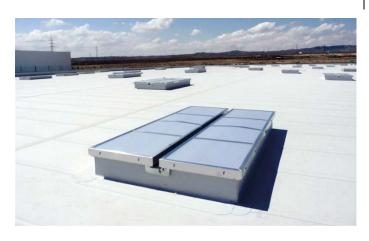

### SINGLE LEAF VENTS

mcr PROLIGHT - C with straight base (square)

mcr PROLIGHT – E
with straight base (rectangular)

mcr PROLIGHT - NG-A
with skew base

### **DOUBLE LEAF VENTS**

mcr PROLIGHT - DVP

with straight base

mcr PROLIGHT - DVPS

with skew base

## mcr PROLIGHT SMOKE EXHAUST VENTS - C/E TYPE

Single leaf vents with straight base

With the application of optional elements increasing the active smoke exhaust surface (wind and inlet deflectors), it is possible to reach the max. value of 3.24 m² (type C) or 4.05 m<sup>2</sup> (type E).