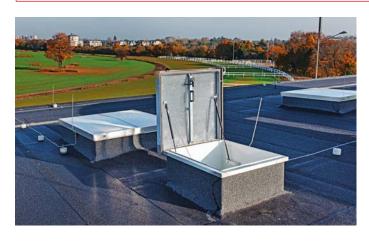

### mcr PROLIGHT HATCH

Hatches with straight/skew

### **BASE**

- height: 25 cm 75 cm
- material: steel, aluminium
- thermal insulation with mineral wool or PIR panel
- possible to apply on existing plinth

### **LEAF FILLING**

- multi-chamber polycarbonate
- domes: acrylic or solid polycarbonate
- multivariable single and multi-layer filling

CONTINUOUS ROOFLIGHT WITH SMOKE VENTS

**SMOKE AND VENTILATION** 

**LOUVERED VENTS** 