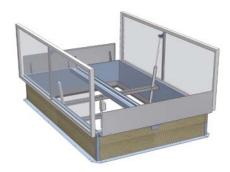

### mcr PROLIGHT SMOKE EXHAUST VENTS - DVP/DVPS TYPE

Double leaf vents with straight and skew base

### **AERODYNAMICAL ACTIVE AREA**

DVP type smoke vents can reach the max. aerodynamical active area of **6.66 m²** with the application of elements increasing the active area (such as wind and inlet deflectors). And for DVPS type vents, the maximum value of the active smoke removal area is **6.39 m²** (without additional elements).