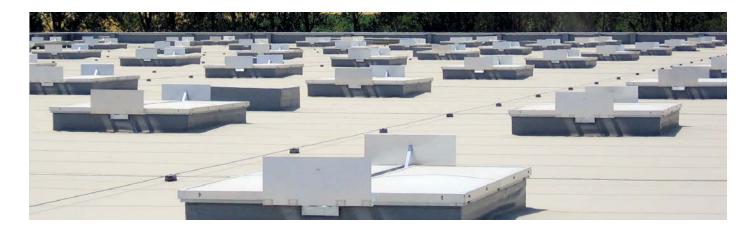

### **TYPES OF mcr PROLIGHT SMOKE EXHAUST VENTS**

### SINGLE LEAF VENTS

mcr PROLIGHT - C with straight base (square)

mcr PROLIGHT – E
with straight base (rectangular)

mcr PROLIGHT - NG-A
with skew base

## mcr PROLIGHT SMOKE EXHAUST VENTS - C/E TYPE

Single leaf vents with straight base

With the application of optional elements increasing the active smoke exhaust surface (wind and inlet deflectors), it is possible to reach the max. value of 3.24 m² (type C) or 4.05 m<sup>2</sup> (type E).

### mcr PROLIGHT SMOKE EXHAUST VENTS - NG-A TYPE

Single leaf vents with skew base