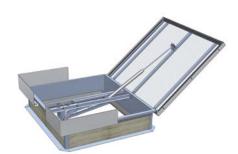

## mcr PROLIGHT SMOKE EXHAUST VENTS - C/E TYPE

Single leaf vents with straight base

With the application of optional elements increasing the active smoke exhaust surface (wind and inlet deflectors), it is possible to reach the max. value of 3.24 m² (type C) or 4.05 m<sup>2</sup> (type E).

### mcr PROLIGHT SMOKE EXHAUST VENTS - NG-A TYPE

Single leaf vents with skew base