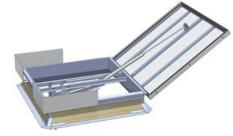

### mcr PROLIGHT SMOKE EXHAUST VENTS - NG-A TYPE

Single leaf vents with skew base