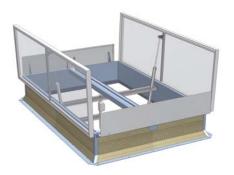

### mcr PROLIGHT SMOKE EXHAUST VENTS - DVP/DVPS TYPE

Double leaf vents with straight and skew base

### **AERODYNAMICAL ACTIVE AREA**

DVP type smoke vents can reach the max. aerodynamical active area of **6.66 m²** with the application of elements increasing the active area (such as wind and inlet deflectors). And for DVPS type vents, the maximum value of the active smoke removal area is **6.39 m²** (without additional elements).