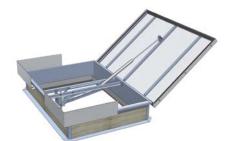

## mcr PROLIGHT SMOKE EXHAUST VENTS - C/E TYPE

Single leaf vents with straight base

With the application of optional elements increasing the active smoke exhaust surface (wind and inlet deflectors), it is possible to reach the max. value of 3.24 m² (type C) or 4.05 m<sup>2</sup> (type E).