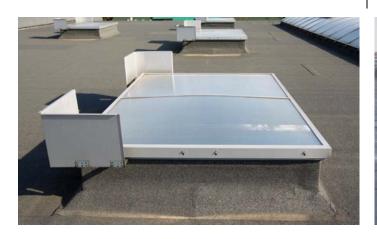

### **DOUBLE LEAF VENTS**

mcr PROLIGHT - DVP

with straight base

mcr PROLIGHT - DVPS

with skew base

### mcr PROLIGHT SMOKE EXHAUST VENTS - DVP/DVPS TYPE

Double leaf vents with straight and skew base

### **AERODYNAMICAL ACTIVE AREA**

DVP type smoke vents can reach the max. aerodynamical active area of **6.66 m²** with the application of elements increasing the active area (such as wind and inlet deflectors). And for DVPS type vents, the maximum value of the active smoke removal area is **6.39 m²** (without additional elements).