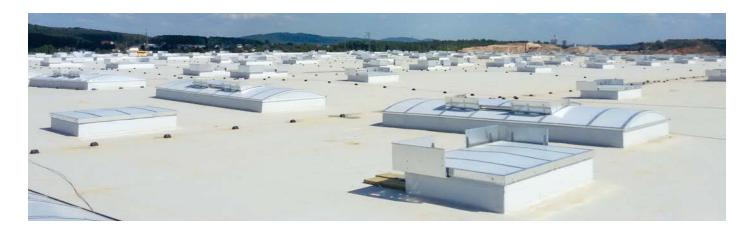

### **TYPES OF mcr PROLIGHT SMOKE EXHAUST VENTS**

### mcr PROLIGHT SKYLIGHT

Skylights - fixed and with ventilation function with straight/skew/overlay base

### mcr PROLIGHT HATCH

Hatches with straight/skew