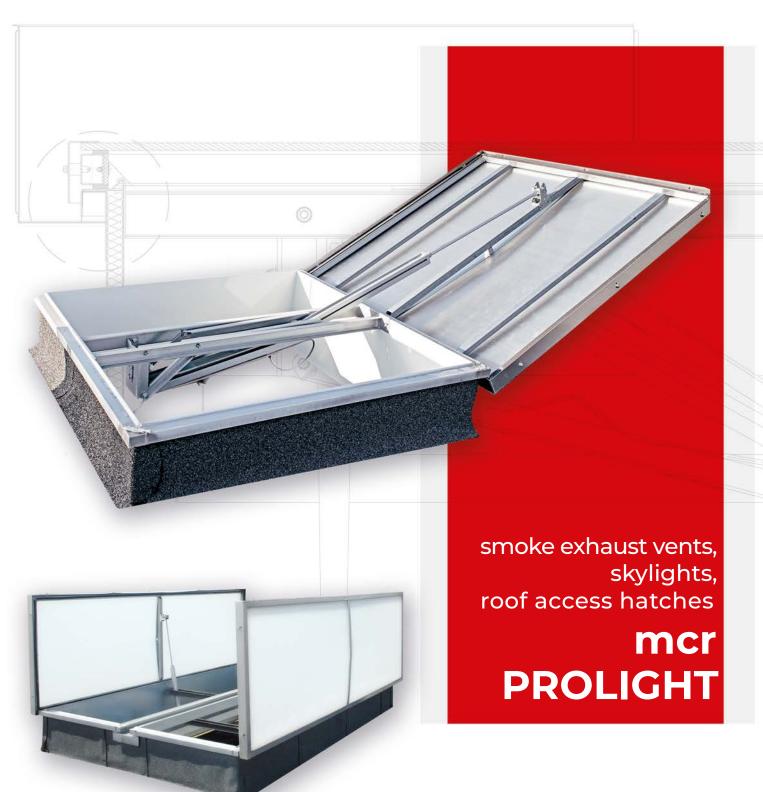

In order to achieve the above goals, natural smoke exhaust systems are designed with their basic elements, which include **mcr PROLIGHT** smoke exhaust ventilators and control devices.

"MERCOR" S.A. offers comprehensive solutions within the area of fire safety for various types of premises, starting from large format halls to staircase smoke exhaust systems.

In order to meet the various requirements of our customers, we have elaborated a whole range of smoke exhaust vents that additionally may have the function of ventilation, spot skylights or regular roof access hatches.

smoke exhaust vents, skylights, roof access hatches

mcr PROLIGHT

### **TYPES OF mcr PROLIGHT SMOKE EXHAUST VENTS**

### SINGLE LEAF VENTS

mcr PROLIGHT - C with straight base (square)

mcr PROLIGHT – E
with straight base (rectangular)

mcr PROLIGHT - NG-A
with skew base

### **DOUBLE LEAF VENTS**

mcr PROLIGHT - DVP

with straight base

mcr PROLIGHT - DVPS

with skew base