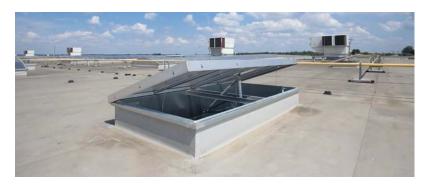

## mcr PROLIGHT SMOKE EXHAUST VENTS - C/E TYPE

Single leaf vents with straight base

With the application of optional elements increasing the active smoke exhaust surface (wind and inlet deflectors), it is possible to reach the max. value of 3.24 m² (type C) or 4.05 m<sup>2</sup> (type E).

### mcr PROLIGHT SMOKE EXHAUST VENTS - DVP/DVPS TYPE

Double leaf vents with straight and skew base