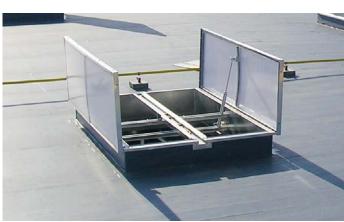

### mcr PROLIGHT SMOKE EXHAUST VENTS - DVP/DVPS TYPE

Double leaf vents with straight and skew base

### **DIMENSIONS**

Size range for vents:

120 x 250 cm ÷ 300 x 300 cm

### **AERODYNAMICAL ACTIVE AREA**

DVP type smoke vents can reach the max. aerodynamical active area of **6.66 m²** with the application of elements increasing the active area (such as wind and inlet deflectors). And for DVPS type vents, the maximum value of the active smoke removal area is **6.39 m²** (without additional elements).