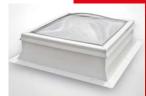

### SINGLE LEAF VENTS

mcr PROLIGHT - C with straight base (square)

mcr PROLIGHT – E
with straight base (rectangular)

mcr PROLIGHT - NG-A
with skew base

## mcr PROLIGHT SMOKE EXHAUST VENTS - C/E TYPE

Single leaf vents with straight base

With the application of optional elements increasing the active smoke exhaust surface (wind and inlet deflectors), it is possible to reach the max. value of 3.24 m² (type C) or 4.05 m<sup>2</sup> (type E).

### **DIMENSIONS**

 Size range for C type vents (square)

100 x 100 cm ÷ 200 x 200 cm

— Size range for E type vents (rectangular)

100 x 50 cm ÷ 200 x 250 cm