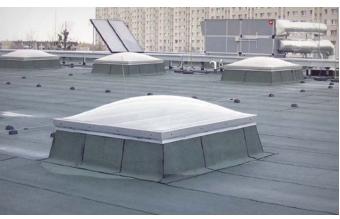

### mcr PROLIGHT SMOKE EXHAUST VENTS - NG-A TYPE

Single leaf vents with skew base

### **DIMENSIONS**

Size range for vents:

100 x 100 cm ÷ 210 x 210/200 x 300 cm

### **AERODYNAMICAL ACTIVE AREA**

Max. active surface that can be reached is 4.53 m².