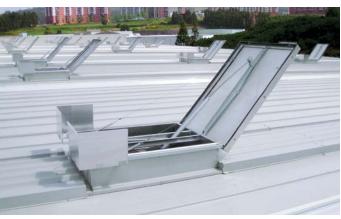

### **FUNCTION**

Spot smoke vent may provide several functions at the same time, e.g.: smoke and heat exhaust, daily ventilation, supply of daylight and roof access.

Also available as smoke vents with daily ventilation and as only ventilation vents, skylights or roof access hatches