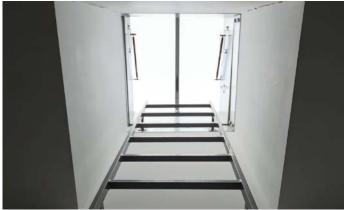

### mcr PROLIGHT HATCH

Hatches with straight/skew

### **BASE**

- height: 25 cm 75 cm
- material: steel, aluminium
- thermal insulation with mineral wool or PIR panel
- possible to apply on existing plinth

### **LEAF FILLING**

- multi-chamber polycarbonate
- domes: acrylic or solid polycarbonate
- multivariable single and multi-layer filling

CONTINUOUS ROOFLIGHT WITH SMOKE VENTS

**SMOKE AND VENTILATION** 

**LOUVERED VENTS** 