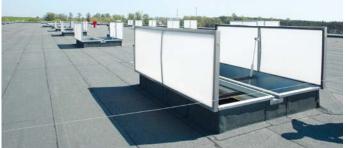

### **DOUBLE LEAF VENTS**

mcr PROLIGHT - DVP

with straight base

mcr PROLIGHT - DVPS

with skew base

### mcr PROLIGHT SMOKE EXHAUST VENTS - DVP/DVPS TYPE

Double leaf vents with straight and skew base

### **AERODYNAMICAL ACTIVE AREA**

DVP type smoke vents can reach the max. aerodynamical active area of **6.66 m²** with the application of elements increasing the active area (such as wind and inlet deflectors). And for DVPS type vents, the maximum value of the active smoke removal area is **6.39 m²** (without additional elements).