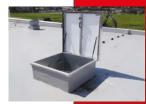

### mcr PROLIGHT HATCH

Hatches with straight/skew

### WYMIARY WYŁAZÓW

- (square C type)80 x 80 cm ÷ 140 x 140 cm
- (rectangular E type)80 x 90 cm ÷ 140 x 150 cm
- (skew base NG-A type)90 x 90 cm ÷ 150 x 150 cm

### **BASE**

- height: 25 cm 75 cm
- material: steel, aluminium
- thermal insulation with mineral wool or PIR panel
- possible to apply on existing plinth

### **LEAF FILLING**

- multi-chamber polycarbonate
- domes: acrylic or solid polycarbonate
- multivariable single and multi-layer filling

CONTINUOUS ROOFLIGHT WITH SMOKE VENTS

**SMOKE AND VENTILATION** 

**LOUVERED VENTS** 