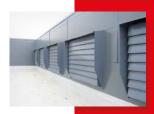

**NATURAL SMOKE EXHAUST SYSTEM** 

The fire causes the release of large amounts of smoke and hot gases in the building that can be dangerous for people inside. The priority in such a case is to evacuate people as soon as possible to reduce losses of properties. In order to achieve this, it is important to remove smoke from evacuation routes and to lower the smoke temperature, which also mitigates the risk of the building structure damage.

In order to achieve the above goals, natural smoke exhaust systems are designed with their basic elements, which include **mcr PROLIGHT** smoke exhaust ventilators and control devices.

"MERCOR" S.A. offers comprehensive solutions within the area of fire safety for various types of premises, starting from large format halls to staircase smoke exhaust systems.

In order to meet the various requirements of our customers, we have elaborated a whole range of smoke exhaust vents that additionally may have the function of ventilation, spot skylights or regular roof access hatches.