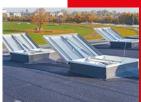

### mcr PROLIGHT SMOKE EXHAUST VENTS - DVP/DVPS TYPE

Double leaf vents with straight and skew base

### **DIMENSIONS**

Size range for vents:

120 x 250 cm ÷ 300 x 300 cm

### **AERODYNAMICAL ACTIVE AREA**

DVP type smoke vents can reach the max. aerodynamical active area of **6.66 m²** with the application of elements increasing the active area (such as wind and inlet deflectors). And for DVPS type vents, the maximum value of the active smoke removal area is **6.39 m²** (without additional elements).

### **LEAF FILLING**

Leaf filling that affects the heat transfer coefficient U:

- sandwich panel ALU —
- single and multi-layer filling —